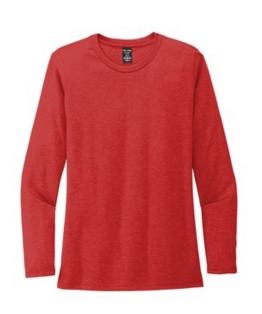

## Allmade <sup>®</sup> Women's Tri-Blend Long Sleeve Tee AL6008

Feel your impact in this crazy-soft sustainable tee that uses an equivalent of up to 6 recycled plastic water bottles.

• 4.2-ounce, 50% Repreve® polyester from recycled plastic

bottles/25% organic, US-grown cotton/25% Tencel <sup>™</sup>Modal, 30 singles

• 25% Repreve® polyester from recycled plastic bottles/25% black polyester/25% organic, US-grown cotton/25% Tencel

<sup>™</sup>Modal (Aluminum Grey, Vino Red)